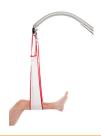

#### LIMBSLING DISPOSABLE

LimbSling is a lift strap designed to comfortably and conveniently assist lifting of a patient's leg or arm, to get better access for treatment and dressing wounds. This is one of the many single patient use slings that are available through SPH Medical.