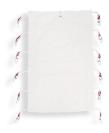

## **SPH MEDICAL** BREATHABLE REPOSITIONING SHEET SINGLE PATIENT USE

### WHAT IS A BREATHABLE REPOSITIONING SHEET?

The SPH Medical Breathable Repositioning Sheet disposable, is a patient specific positioning sheet for short-term use and for patients weighing up to max 1000 lbs. Also known as the PositioningSling, it is made of a soft and durable non-woven breathable material. Instead of laundering, the disposable repositioning sheet is discarded after use, when it becomes soiled or when the patient no longer needs it. This prevents the spread of MRSA, C-Diff and other types of pathogens.

The SPH Medical repositioning sheet is made with an advanced breathable material and are available in several sizes to suit different patients and situations.

### WHY USE THE SPU BREATHABLE REPOSITIONING SHEET?

- Six lift straps on either side of the sheet
- Three sizes avaliable
- SWL: 1000 lbs capacity
- Disposable material for optimal hygiene and safety
- No measurable increase in pressure over standard bed linen
- Pressure mapped and breathablily tested