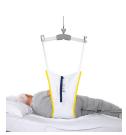

#### BAND SLING FOR LIMB HOLDING

There's no doubt, caregivers and medical professionals all over find the Band Sling ideal for lifting and supporting limbs whether for changing dressings or performing surgery.