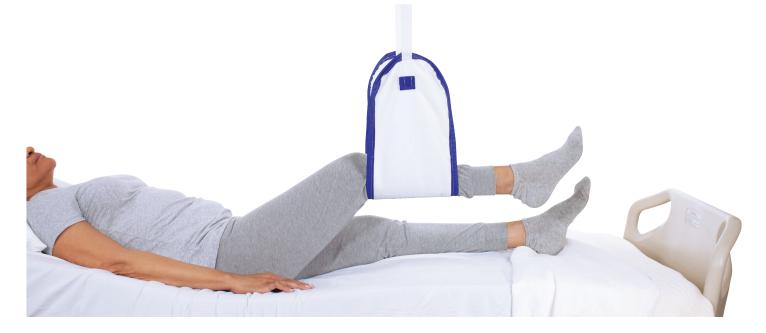

#### BAND SLING FOR LIMB HOLDING

There's no doubt, caregivers and medical professionals all over find the Band Sling ideal for lifting and supporting limbs whether for changing dressings or performing surgery.

#### LIMBSLING DISPOSABLE

LimbSling is a lift strap designed to comfortably and conveniently assist lifting of a patient's leg or arm, to get better access for treatment and dressing wounds. This is one of the many single patient use slings that are available through SPH Medical.