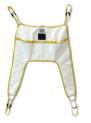

#### MEDCARE DISPOSABLE CARE SLING WITH HEAD SUPPORT

Take care with the ever-popular Medcare Care Sling. Designed to fit the needs of most patients, it also includes a version with head support to protect patients with weak or poor head control.

#### MEDCARE DISPOSABLE CARE SLING

Take care with the Medcare Care Sling. Designed to fit the needs of most patients, it also includes a version with head support to protect patients with weak or poor head control.