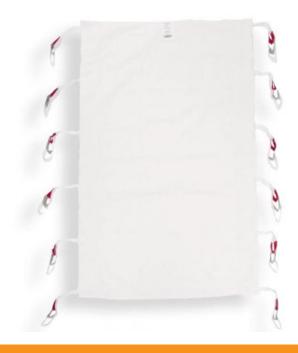

### WHAT IS A BREATHABLE REPOSITIONING SHEET?

The SPH Medical Breathable Repositioning Sheet disposable, is a patient specific positioning sheet for short-term use and for patients weighing up to max 1000 lbs. Also known as the PositioningSling, it is made of a soft and durable non-woven breathable material. Instead of laundering, the disposable repositioning sheet is discarded after use, when it becomes soiled or when the patient no longer needs it. This prevents the spread of MRSA, C-Diff and other types of pathogens.

The SPH Medical repositioning sheet is made with an advanced breathable material and are available in several sizes to suit different patients and situations.

### WHY USE THE SPU BREATHABLE REPOSITIONING SHEET?

- Six lift straps on either side of the sheet
- Three sizes avaliable
- SWL: 1000 lbs capacity
- Disposable material for optimal hygiene and safety
- No measurable increase in pressure over standard bed linen
- Pressure mapped and breathablily tested