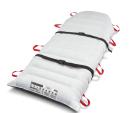

## **SPH MEDICAL** AIR TRANSFER MATTRESS SINGLE PATIENT USE

# WHAT IS THE SPU AIR TRANSFER MATRESS?

The SPH Medical Single Patient Use transfer mat is the highest quality disposable transfer matt on the market, offering exceptional cost-effectiveness and economy – just what you'd expect from the Safe Patient Handling experts at SPH Medical!

Double stitching on all seams and handles mean that the safety of the SPH Medical Transfer Mat is exceptional. No welding or heat sealed edges that could fall apart like other brands.

Thorough pressure mapping and breathability testing have been performed to ensure that the SPH Medical Single Patient Use Air Transfer Mat can stay under patients for extended periods to improve staff safety.

### WHY USE THE SPU AIR TRANSFER SYSTEM?

- Compatible with your current air supply/blower.
- Reduce costs and save thousands of dollars when using SPH Medical's SPU Air Transfer Mattress
- Improves patient comfort & safety
- Helps prevent injuries to patients and caregivers
- Single use, affordable, disposable mattress
- Reduces shear force during transfer
- Avaliable in four sizes for all types of patients
- Single patient use supports infection prevention protocols
- Enhanced breathability for all day patient care