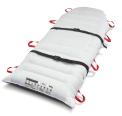

### WHAT IS A BREATHABLE REPOSITIONING SHEET?

The SPH Medical Breathable Repositioning Sheet disposable, is a patient specific positioning sheet for short-term use and for patients weighing up to max 1000 lbs. Also known as the PositioningSling, it is made of a soft and durable non-woven breathable material. Instead of laundering, the disposable repositioning sheet is discarded after use, when it becomes soiled or when the patient no longer needs it. This prevents the spread of MRSA, C-Diff and other types of pathogens.

The SPH Medical repositioning sheet is made with an advanced breathable material and are available in several sizes to suit different patients and situations.

### WHY USE THE SPU BREATHABLE REPOSITIONING SHEET?

- Six lift straps on either side of the sheet
- Three sizes avaliable
- SWL: 1000 lbs capacity
- Disposable material for optimal hygiene and safety
- No measurable increase in pressure over standard bed linen
- Pressure mapped and breathablily tested