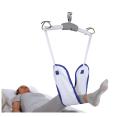

#### LIMBSLING DISPOSABLE

LimbSling is a lift strap designed to comfortably and conveniently assist lifting of a patient's leg or arm, to get better access for treatment and dressing wounds. This is one of the many single patient use slings that are available through SPH Medical.