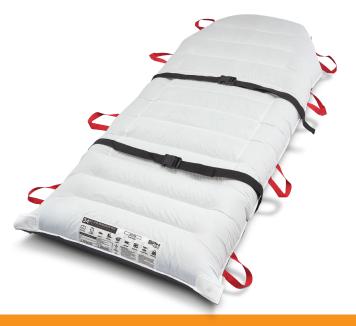

## **SPH MEDICAL** AIR TRANSFER MATTRESS SINGLE PATIENT USE

# WHAT IS THE SPU AIR TRANSFER MATRESS?

The SPH Medical Single Patient Use transfer mat is the highest quality disposable transfer matt on the market, offering exceptional cost-effectiveness and economy – just what you'd expect from the Safe Patient Handling experts at SPH Medical!

Double stitching on all seams and handles mean that the safety of the SPH Medical Transfer Mat is exceptional. No welding or heat sealed edges that could fall apart like other brands.

Thorough pressure mapping and breathability testing have been performed to ensure that the SPH Medical Single Patient Use Air Transfer Mat can stay under patients for extended periods to improve staff safety.

Widths available: 34", 39", 50", 34" Short, 39" Short

### WHY USE THE SPU AIR TRANSFER SYSTEM?

- Compatible with your current air supply/blower.
- Reduce costs and save thousands of dollars when using SPH Medical's SPU Air Transfer Mattress
- Improves patient comfort & safety
- Helps prevent injuries to patients and caregivers
- Single use, affordable, disposable mattress
- Reduces shear force during transfer
- Avaliable in four sizes for all types of patients
- Single patient use supports infection prevention protocols
- Enhanced breathability for all day patient care