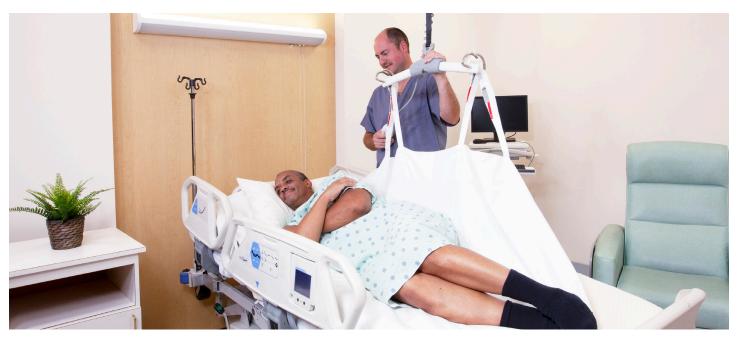

#### HIGHBACK SLING DISPOSABLE

HighBackSling is a lifting sling with divided leg supports and a high back which is used for sitting transfers between bed and wheelchair and for lifting from a recumbent position on the floor.

#### HIGHBACK SLING DISPOSABLE

HighBackSling is a lifting sling with divided leg supports and a high back used for sitting transfers between bed and wheelchair and lifting from a recumbent position on the floor.