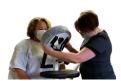

#### DISPOSABLE FACE REST COVERS FOR EPD

SPH Medical's Disposable Face Rest Covers are used to protect the face cushion on the EPD. This disposable cover protects the vinyl and the patient's face to keep them free from germs and bacteria.