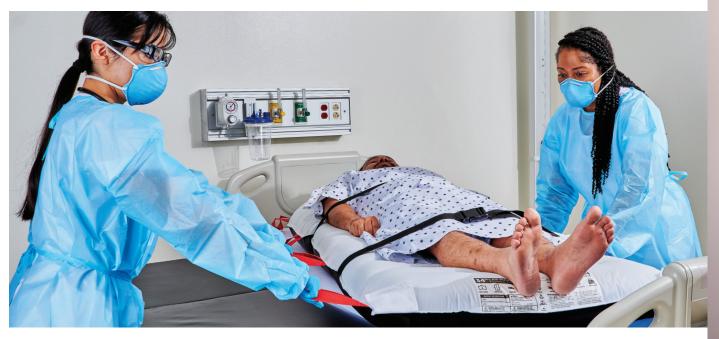

# WHAT IS THE SPU AIR TRANSFER MATRESS?

The SPH Medical Single Patient Use transfer mat is the highest quality disposable transfer matt on the market, offering exceptional cost-effectiveness and economy – just what you'd expect from the Safe Patient Handling experts at SPH Medical!

Double stitching on all seams and handles mean that the safety of the SPH Medical Transfer Mat is exceptional. No welding or heat sealed edges that could fall apart like other brands.

Thorough pressure mapping and breathability testing have been performed to ensure that the SPH Medical Single Patient Use Air Transfer Mat can stay under patients for extended periods to improve staff safety.

### WHY USE THE SPU AIR TRANSFER SYSTEM?

- Compatible with your current air supply/blower.
- Reduce costs and save thousands of dollars when using SPH Medical's SPU Air Transfer Mattress
- Improves patient comfort & safety
- Helps prevent injuries to patients and caregivers
- Single use, affordable, disposable mattress
- Reduces shear force during transfer
- Avaliable in four sizes for all types of patients
- Single patient use supports infection prevention protocols
- Enhanced breathability for all day patient care