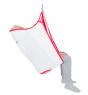

#### HIGHBACK SLING DISPOSABLE

HighBackSling is a lifting sling with divided leg supports and a high back which is used for sitting transfers between bed and wheelchair and for lifting from a recumbent position on the floor.

#### HIGHBACK SLING DISPOSABLE

HighBackSling is a lifting sling with divided leg supports and a high back used for sitting transfers between bed and wheelchair and lifting from a recumbent position on the floor.