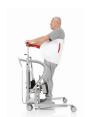

#### THORAXSLING WITH SEAT SUPPORT

ThoraxSling, with seat support is a specially adapted and comfortable sit-to-stand vest which provides a very gentle sit-to-stand experience.

#### SIT TO STAND DISPOSABLE BELT

The Medcare Care Stand Belt is for weight-bearing patients who have more consistent and reliable motor functions. It's the first and only sit-to-stand belt with Microban antimicrobial product protection.