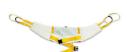

#### HIGHBACK SLING DISPOSABLE

HighBackSling is a lifting sling with divided leg supports and a high back which is used for sitting transfers between bed and wheelchair and for lifting from a recumbent position on the floor.

#### HIGHBACK SLING DISPOSABLE

HighBackSling is a lifting sling with divided leg supports and a high back used for sitting transfers between bed and wheelchair and lifting from a recumbent position on the floor.