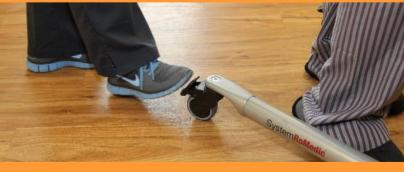

Twist knob below platform to widen or narrow platform width as desired

Release the hydraulic latch to allow platform adjustment. Close latch once platform is in desired position

Apply directional locks on both sides to keep device moving in straight path, apply directional lock to one side to correct a gait drift.