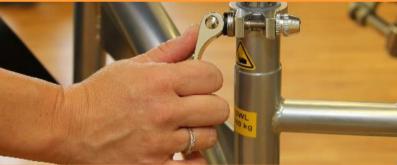

Twist knob below platform to widen or narrow platform width as desired

Release the hydraulic latch to allow platform adjustment. Close latch once platform is in desired position

Apply directional locks on both sides to keep device moving in straight path, apply directional lock to one side to correct a gait drift.