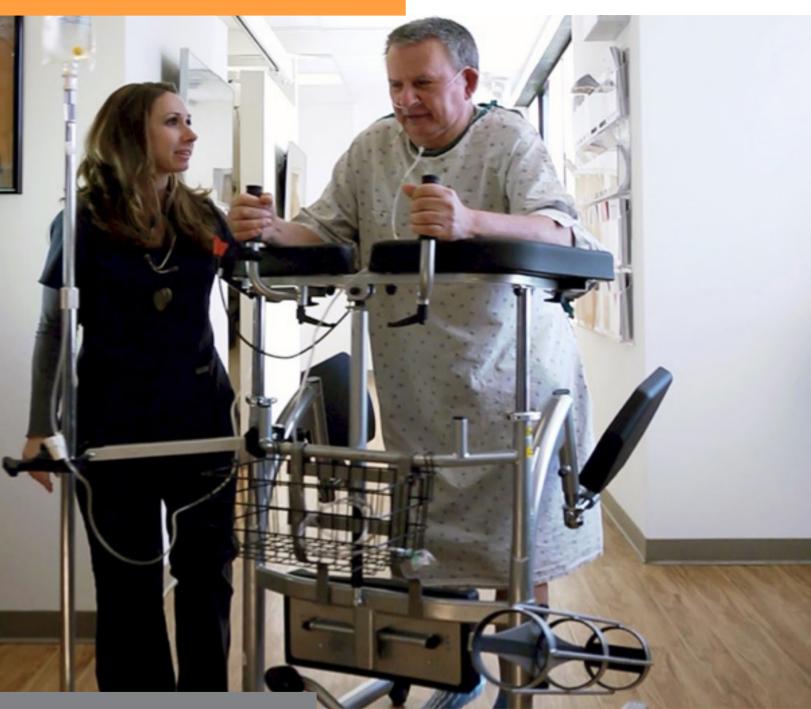

## RoWalker

**IMPROVE PATIENT MOBILITY AND PREVENT FALLS** 

## **MOBILIZE PATIENTS EARLY AND SAFELY**

- 400 lb weight capacity
- Mobilize Patients Early and Reduce Length of Stay
- · Challenge patients to walk farther
- The RoWalker carries all the equipment needed for complex patients
- · Reduce risk of falls