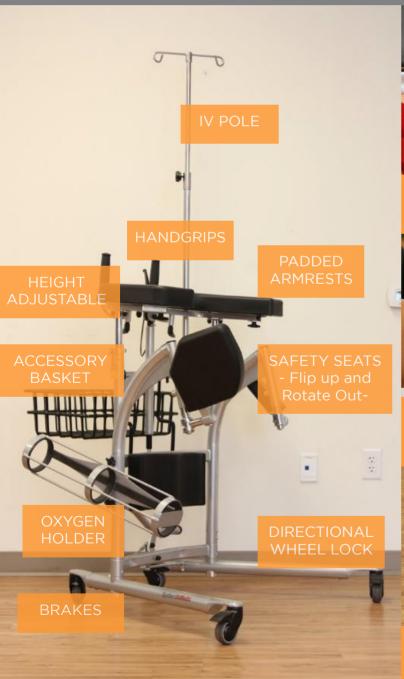

## **MOBILIZE PATIENTS EARLY AND SAFELY**

- 400 lb weight capacity
- Mobilize Patients Early and Reduce Length of Stay
- · Challenge patients to walk farther
- The RoWalker carries all the equipment needed for complex patients
- · Reduce risk of falls