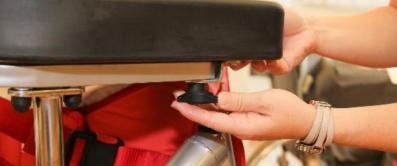

Twist knob below platform to widen or narrow platform width as desired

Release the hydraulic latch to allow platform adjustment. Close latch once platform is in desired position

Apply directional locks on both sides to keep device moving in straight path, apply directional lock to one side to correct a gait drift.